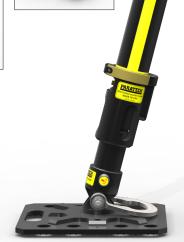

## THE PARATECH STRUT DRIVER-LIFTING LIKE NO OTHER

- HOUSING MADE FROM AIRCRAFT GRADE ALUMINIUM, **ALLOY STEEL GEARS AND HARDENED BALL BEARINGS**
- 34" (29mm) HEX DRIVE
- **AUTOMATIC PIN ENGAGEMENT BETWEEN GEARBOX AND LOCK COLLAR**
- CONTOURED GEAR BOX DESIGNED TO RESIST DRAGGING **DURING VEHICLE LIFTS**
- RETRO FIT KIT CAN BE USED WITH ANY PARATECH **ACMETHREAD STRUT**
- **ACCEPTS STRUT EXTENSIONS WITH ADDITIONAL TUBE END ADAPTERS**
- LIMITLESS FUNCTIONALITY
  - -VEHICLE STABILIZATION
  - -STRUCTURAL COLLAPSE SCENARIOS
  - -TRENCH SHORING
  - **-SOFT PLACEMENT ABILITY**
- **CAN BE FULLY INSTALLED & ADJUSTED MANUALLY**
- **ACCESSORIES:** 
  - -3/4" (29mm) HEX DRIVE RATCHET
  - -CARRYING HANDLE(S)