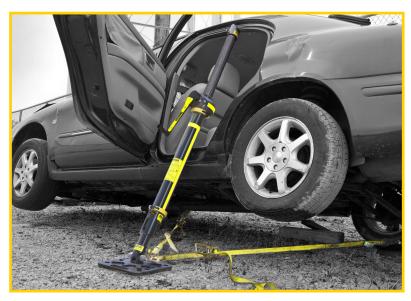

## THE PARATECH STRUT DRIVER-LIFTING LIKE NO OTHER

- HOUSING MADE FROM AIRCRAFT GRADE ALUMINIUM, **ALLOY STEEL GEARS AND HARDENED BALL BEARINGS**
- 34" (29mm) HEX DRIVE
- **AUTOMATIC PIN ENGAGEMENT BETWEEN GEARBOX AND LOCK COLLAR**
- CONTOURED GEAR BOX DESIGNED TO RESIST DRAGGING **DURING VEHICLE LIFTS**
- RETRO FIT KIT CAN BE USED WITH ANY PARATECH **ACMETHREAD STRUT**
- **ACCEPTS STRUT EXTENSIONS WITH ADDITIONAL TUBE END ADAPTERS**
- LIMITLESS FUNCTIONALITY
  - -VEHICLE STABILIZATION
  - -STRUCTURAL COLLAPSE SCENARIOS
  - -TRENCH SHORING
  - **-SOFT PLACEMENT ABILITY**
- **CAN BE FULLY INSTALLED & ADJUSTED MANUALLY**
- **ACCESSORIES:** 
  - -3/4" (29mm) HEX DRIVE RATCHET
  - -CARRYING HANDLE(S)

PARATECH'S REVOLUTIONARY STRUT DRIVER RETRO FIT KIT. A MEDIUM DUTY STRUT LIFTING DEVICE. SAFE, EASY, FAST, LIFTING. 6000 LBS (2,721 kg) LIFTING CAPACITY: 2:1 SAFETY FACTOR.

Tel.: 01702 216 999 Fax: 01702 216 999 sales@vimpex.co.uk