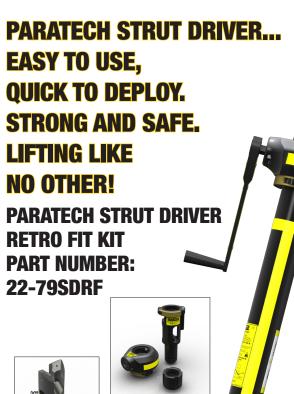

## PARATIFIED STRUT DRIVER

## THE PARATECH STRUT DRIVER-LIFTING LIKE NO OTHER

- HOUSING MADE FROM AIRCRAFT GRADE ALUMINIUM, **ALLOY STEEL GEARS AND HARDENED BALL BEARINGS**
- 34" (29mm) HEX DRIVE
- **AUTOMATIC PIN ENGAGEMENT BETWEEN GEARBOX AND LOCK COLLAR**
- CONTOURED GEAR BOX DESIGNED TO RESIST DRAGGING **DURING VEHICLE LIFTS**
- RETRO FIT KIT CAN BE USED WITH ANY PARATECH **ACMETHREAD STRUT**
- **ACCEPTS STRUT EXTENSIONS WITH ADDITIONAL TUBE END ADAPTERS**
- LIMITLESS FUNCTIONALITY
  - -VEHICLE STABILIZATION
  - -STRUCTURAL COLLAPSE SCENARIOS
  - -TRENCH SHORING
  - **-SOFT PLACEMENT ABILITY**
- **CAN BE FULLY INSTALLED & ADJUSTED MANUALLY**
- **ACCESSORIES:** 
  - -3/4" (29mm) HEX DRIVE RATCHET
  - -CARRYING HANDLE(S)

PARATECH'S REVOLUTIONARY STRUT DRIVER RETRO FIT KIT. A MEDIUM DUTY STRUT LIFTING DEVICE. SAFE, EASY, FAST, LIFTING. 6000 LBS (2,721 kg) LIFTING CAPACITY: 2:1 SAFETY FACTOR.

Tel.: 01702 216 999 Fax: 01702 216 999 sales@vimpex.co.uk