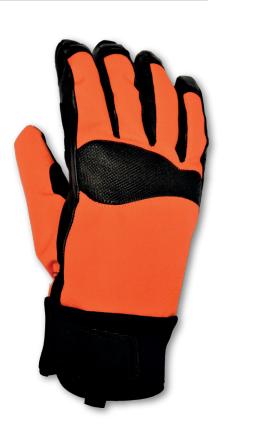

# EX-1 RSQ ATHENA RESCUE GLOVE

The Athena EX-1 RSQ Glove by Vimpex features high quality materials in a sleek design which maximises dexterity during non-structural fire operations.

Using flame-retardant Nomex fabric and level 5 cut resistant liner, the Athena EX-1 RSQ offers the professional rescuer unfussy, dexterous and safe hand protection for all non-fire incidents.

#### **FEATURES**

- Nomex Flame Retardant Fabric
- Level 5 Cut Resistant Liner
- Leather Palm for Excellent Grip
- High level of Dexterity for Safe Use of Tools

### **SPECIFICATION**

| Colour          | Bright Hi-Vis Orange          |
|-----------------|-------------------------------|
| Glove Material  | Nomex                         |
| Palm Material   | FR Leather                    |
| Liner           | Knitted Level 5 Kevlar Mix    |
| Cuff            | Elasticated - Velcro Fastener |
| Sizes Available | XXS - XXXL                    |