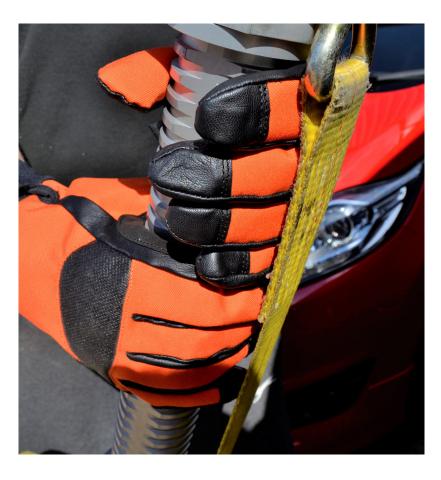

# EX-1 RSQ ATHENA RESCUE GLOVE

The Athena EX-1 RSQ Glove by Vimpex features high quality materials in a sleek design which maximises dexterity during non-structural fire operations.

Using flame-retardant Nomex fabric and level 5 cut resistant liner, the Athena EX-1 RSQ offers the professional rescuer unfussy, dexterous and safe hand protection for all non-fire incidents.

#### **FEATURES**

- Nomex Flame Retardant Fabric
- Level 5 Cut Resistant Liner
- Leather Palm for Excellent Grip
- High level of Dexterity for Safe Use of Tools

### **SPECIFICATION**

| Colour          | Bright Hi-Vis Orange          |
|-----------------|-------------------------------|
| Glove Material  | Nomex                         |
| Palm Material   | FR Leather                    |
| Liner           | Knitted Level 5 Kevlar Mix    |
| Cuff            | Elasticated - Velcro Fastener |
| Sizes Available | XXS - XXXL                    |