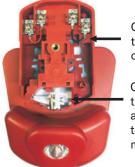

Cut link for two-stage operation

Care should be taken to avoid damage to the striker mechanism

WIRING Upper Terminals: Bell Lower Terminals: VAD

DS/STROBELL-TD/ISS 4

We reserve the right to change or amend any design or specification in line with our policy of continuing development and improvement.