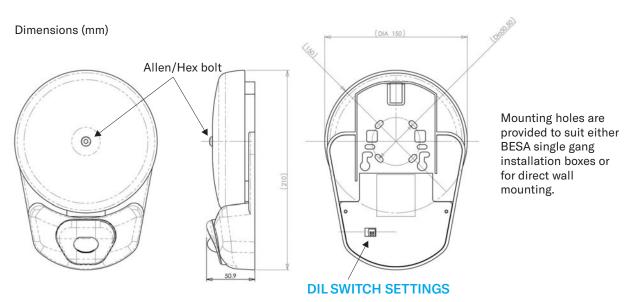

# **STROBELL - COMBINED FIRE BELL** & VISUAL ALARM DEVICE

**INSTALLATION** 

Flash Interval: 1s (SW 1 ON), 2s (SW 1 OFF) Flash Intensity: Reduced (SW 2 ON), Normal (SW 2 OFF)

Front of StroBell with Gong removed