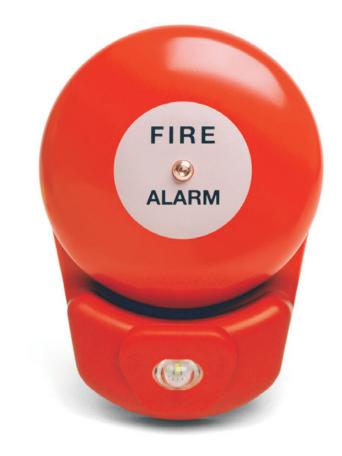

# **STROBELL - COMBINED FIRE BELL** & VISUAL ALARM DEVICE

A combined fire alarm bell and visual alarm device, using market leading aluminium for excellent sound output and the latest in LED technology to maximise light output.

The Vimpex StroBell is ideal for installations that call for both a traditional bell tone as well as a visual alarm.

As with the Vimpex sounder range, all bells can be supplied branded with your company logo.