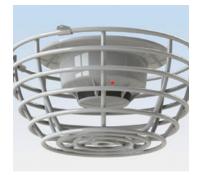

# SMART\GUARD

Smart+Cage protects essential Fire, Safety and Security equipment from theft, vandalism or accidental damage.

Constructed from PVC coated 4 mm steel bar, these tough resilient waterproof cages provide security for a wide range of devices.

#### FEATURES

- Smart design and construction for a tough heavy duty cage
- Indoor or outdoor applications
- · Flush and surface mount installation options
- Supplied with heavy duty easy install quick fit clamps and screws