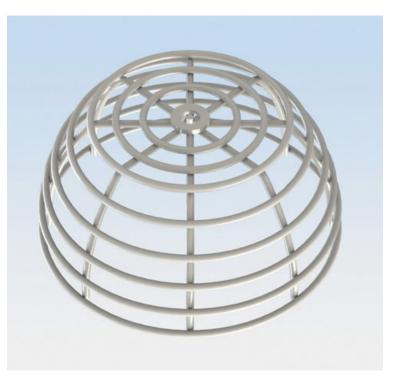

# SMART\GUARD

Smart+Cage protects essential Fire, Safety and Security equipment from theft, vandalism or accidental damage.

Constructed from PVC coated 4 mm steel bar, these tough resilient waterproof cages provide security for a wide range of devices.

#### FEATURES

- Smart design and construction for a tough heavy duty cage
- Indoor or outdoor applications
- · Flush and surface mount installation options
- Supplied with heavy duty easy install quick fit clamps and screws